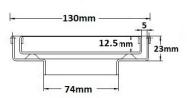

Tile Insert Floor waste measures 130mm x 130mm.

It is suitable for tiles up to 12mm thick.

#### SPECIFICATIONS + DIMENSIONS

Channel Width 130mm
Channel Depth 23mm
Length(s) 130mm
Outlet Size DN80