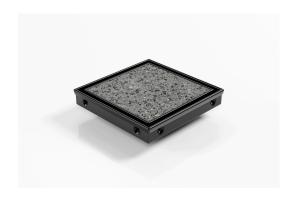

### **Square Floor Waste**

Premium Square Floor waste with Tile Insert powdercoated in black

The SQP Range of floor waste units allow the integration of a standard floor waste with Stormtech linear drainage.

Tile Insert Floor waste measures 130mm x 130mm.

It is suitable for tiles up to 12mm thick.