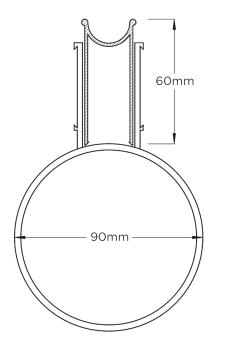

## 90mm Drain with UPVC Beige Insert

The SD90 features a 25mm opening on the top with 20 slots draining into a concealed 90mm drain pipe with UPVC beige insert.

The PVC insert comes with 10mm holes at 50mm centres .

## SPECIFICATIONS + DIMENSIONS

Channel Width Channel Depth Length(s) Outlet Size 25mm Adjustable 3000mm N/A

ARCHITECTURAL GRATES + DRAINS

Code SD90H Range Slot Drain Category Modular Kits Channel Material uPVC

Grates longer than 1500mm supplied in sections. Tile Inserts longer than 1200mm supplied in sections. Channels over 3000mm supplied in sections with joiner. +/-2mm tolerance on dimensions.