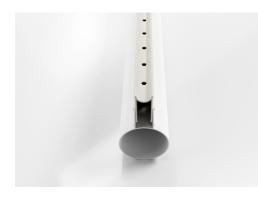

## 90mm Drain with UPVC Beige Insert

The SD90 features a 25mm opening on the top with 20 slots draining into a concealed 90mm drain pipe with UPVC beige insert.

The PVC insert comes with 10mm holes at 50mm centres .

The Slot Drain can be completed with a 30mm wide architectural wedge-wire grate as an optional item.