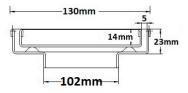

Tile Insert Floor waste measures 130mm x 130mm.

This waste is finished in brass.

It is suitable for tiles up to 12mm thick.

#### **SPECIFICATIONS + DIMENSIONS**

Channel Width 130mm
Channel Depth 23mm
Length(s) 130mm
Outlet Size DN80