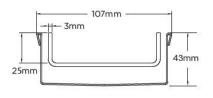

#### **SPECIFICATIONS + DIMENSIONS**

**Channel Width Channel Depth** Length(s) **Outlet Size** 

106mm DN40, DN50, DN65, DN80, DN100

Copyright © Stormtech Pty Ltd. Patent 733361. Drawings not to scale, please use dimensions shown Downloaded 26/08/2025 (please check for updates)

Visit **stormtech.com.au** for tools + inspiration.

42mm As Required