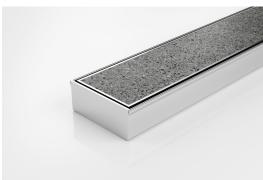

# 100Tii40MTL **Tile Insert Drain**

All stainless steel drainage unit made to specified length with specified outlet position.

The 100Tii40 is a Tile Insert Drain manufactured from 3mm thick 316 marine grade stainless steel.

Suitable for tiles up to 25mm thick.

The maximum length of the tile insert will be 1200mm in one piece, channels longer than 1200mm will have inserts in multiple equal sections