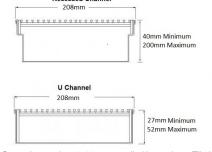

# **Linear Drain**

304 stainless steel 200mm wide grate and custom channel depth.

Depth between 27mm and 210mm.

Available with a 5mm wire x 5mm gap and 5mm wire x 5mm gap Grate Grip slip resistant dimple finish

## **SPECIFICATIONS + DIMENSIONS**

Channel Width 210mm

Channel Depth 27mm - 210mm Length(s) As Required

**Outlet Size** DN40, DN50, DN65, DN80, DN100

Grates longer than 1500mm supplied in sections. Tile Inserts longer than 1200mm supplied in sections. Channels over 3000mm supplied in sections with joiner. +/-2mm tolerance on dimensions.