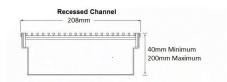

#### SPECIFICATIONS + DIMENSIONS

Channel Width 210mm

**Channel Depth** 42mm - 210mm **Length(s)** As Required

**Outlet Size** DN40, DN50, DN65, DN80, DN100