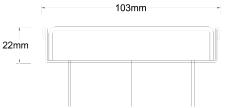

### **SPECIFICATIONS + DIMENSIONS**

Channel Width104mmChannel Depth22mmLength(s)103mmOutlet SizeDN50