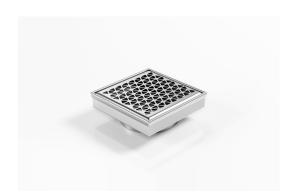

## **Square Floor Waste**

Square Floor waste with Marc Newson design grate

The SQ Range of floor waste units allow the integration of a standard floor waste with Stormtech linear drainage.

Floor waste measures 103mm x 103mm.