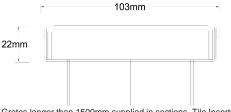

### **SPECIFICATIONS + DIMENSIONS**

Channel Width104mmChannel Depth22mmLength(s)103mmOutlet SizeDN50

Code SQ100PASDN50
Range Square
Grate Style PAS
Category Square Floor Waste
Channel Material Stainless Steel
Steel Grade 316

Grates longer than 1500mm supplied in sections. Tile Inserts longer than 1200mm supplied in sections. Channels over 3000mm supplied in sections with joiner. +/-2mm tolerance on dimensions.