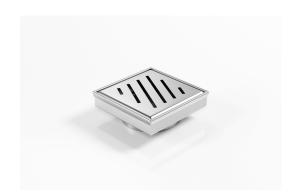

## **Square Floor Waste**

Square Floor waste with a punched angle slot grate

The SQ Range of floor waste units allow the integration of a standard floor waste with Stormtech linear drainage.

Floor waste measures 103mm x 103mm.

Available with 89mm, 76mm or 44mm outlet.