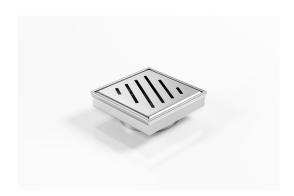

### **Square Floor Waste**

Square Floor waste with a punched angle slot grate

The SQ Range of floor waste units allow the integration of a standard floor waste with Stormtech linear drainage.

Floor waste measures 103mm x 103mm.

Available with 89mm, 76mm or 44mm outlet.