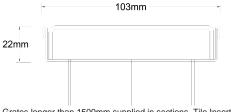

#### **SPECIFICATIONS + DIMENSIONS**

**Channel Width** 104mm **Channel Depth** 22mm Length(s) 103mm **Outlet Size DN100** 