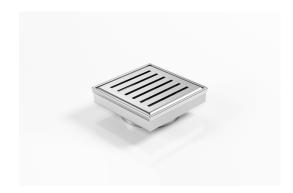

# **Square Floor Waste**

## Square Floor waste with punched Slot grate

The SQ Range of floor waste units allow the integration of a standard floor waste with Stormtech linear drainage.

Floor waste measures 103mm x 103mm.

Available with 89mm, 76mm or 44mm outlet.