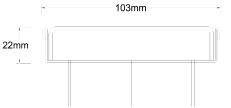

### SPECIFICATIONS + DIMENSIONS

Channel Width103mmChannel Depth22mmLength(s)103mmOutlet SizeDN100