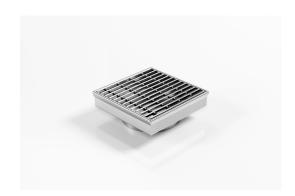

### Square Floor waste with standard grate.

The SQ Range of floor waste units allow the integration of a standard floor waste with Stormtech linear drainage.

Floor waste measures 103mm x 103mm.

Please note that our TR grates have a non linished finish.

Code SQ100TRDN50
Range Square
Grate Style TR
Category Square Floor Waste
Channel Material Stainless Steel
Steel Grade 316

Grates longer than 1500mm supplied in sections. Tile Inserts longer than 1200mm supplied in sections. Channels over 3000mm supplied in sections with joiner. +/-2mm tolerance on dimensions.