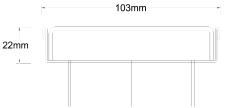

#### **SPECIFICATIONS + DIMENSIONS**

Channel Width103mmChannel Depth22mmLength(s)103mmOutlet SizeDN50