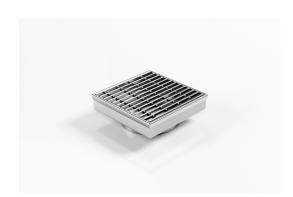

## **Square Floor Waste**

Square Floor waste with standard grate.

The SQ Range of floor waste units allow the integration of a standard floor waste with Stormtech linear drainage.

Floor waste measures 103mm x 103mm.

Please note that our TR grates have a non linished finish.

Available with 89mm, 76mm or 44mm outlet.