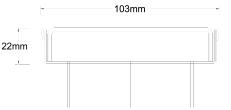

#### SPECIFICATIONS + DIMENSIONS

Channel Width103mmChannel Depth22mmLength(s)103mmOutlet SizeDN100