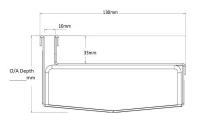

**GRATES + DRAINS** 

O/A Depth

10mm

Code 130SDi-Single Range Slot Drain Category Custom Made Steel Grade 316

130mn

33mm

Grates longer than 1500mm supplied in sections. Tile Inserts longer than 1200mm supplied in sections. Channels over 3000mm supplied in sections with joiner. +/-2mm tolerance on dimensions.