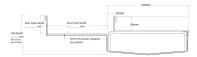

## ARCHITECTURAL GRATES + DRAINS

Code 130SDTDiS
Range Threshold
Category Custom Made
Channel Material Stainless Steel
Steel Grade 316

Grates longer than 1500mm supplied in sections. Tile Inserts longer than 1200mm supplied in sections. Channels over 3000mm supplied in sections with joiner. +/-2mm tolerance on dimensions.

# 130SDTDiS

### Threshold with Sill

316SS slot threshold drain. Suits sill only, per metre.

Please be aware that depending on the installation environment, for a pool installation or close to a surf beach, you may need to have your stainless steel grates electropolished.