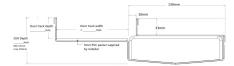

## ARCHITECTURAL GRATES + DRAINS

Code 130SDTDiS
Range Threshold
Category Custom Made
Channel Material Stainless Steel
Steel Grade 316

Grates longer than 1500mm supplied in sections. Tile Inserts longer than 1200mm supplied in sections. Channels over 3000mm supplied in sections with joiner. +/-2mm tolerance on dimensions.

# 130SDTDiS

### Threshold with Sill

316SS slot threshold drain. Suits sill only, per metre.

Please be aware that depending on the installation environment, for a pool installation or close to a surf beach, you may need to have your stainless steel grates electropolished.