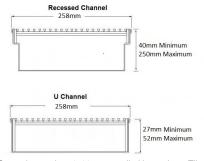

#### **SPECIFICATIONS + DIMENSIONS**

Channel Width 260mm

**Channel Depth** 27mm - 260mm **Length(s)** As Required

**Outlet Size** DN40, DN50, DN65, DN80, DN100