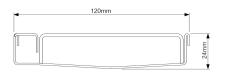

## **SPECIFICATIONS + DIMENSIONS**

Channel Width Channel Depth Length(s) Outlet Size 120mm 24mm As Required DN80, DN100