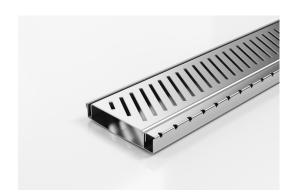

## 120SCSPASiMTL Shower Screen Support

The Shower Screen Support Grate & Channel including 120mm wide PAS grate, made from 316 Stainless Steel.

This multi-functional system provides support for both wall-hung shower screen and enclosed shower-screen units.