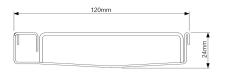

## **SPECIFICATIONS + DIMENSIONS**

Channel Width Channel Depth Length(s) Outlet Size 120mm 24mm As Required DN80, DN100