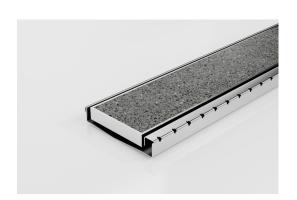

# **Shower Screen Support**

The Shower Screen Support Grate & Channel including 120mm wide Ti grate, made from 316 Stainless Steel. Suits tiles up to 10mm thick

This multi-functional system provides support for both wall-hung shower screen and enclosed shower-screen units.

The dual-sided system drains on both sides of the shower screen and is suitable for use as the sole bathroom drain. Wall-to-wall installation allows simple dual fall across the bathroom for easy tiling. Available in Made-to-length drainage units or is fully customisable in width, length and outlet position.

Code 120SCSTiiMTL

Range Shower Screen Support

Grate Style Ti

Category Made-to-Length

Channel Material Stainless Steel

Steel Grade 316

Grates longer than 1500mm supplied in sections. Tile Inserts longer than 1200mm supplied in sections. Channels over 3000mm supplied in sections with joiner. +/-2mm tolerance on dimensions.