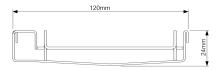

#### SPECIFICATIONS + DIMENSIONS

Channel Width 120mm
Channel Depth 24mm
Length(s) As Required
Outlet Size DN80, DN100