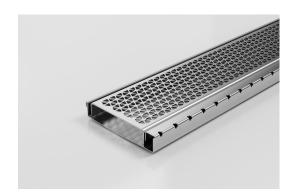

# **Shower Screen Support**

The Shower Screen Support Grate & Channel including 120mm wide MND grate, made from 316 Stainless Steel.

This multi-functional system provides support for both wall-hung shower screen and enclosed shower-screen units.

The dual-sided system drains on both sides of the shower screen and is suitable for use as the sole bathroom drain. Wall-to-wall installation allows simple dual fall across the bathroom for easy tiling. Available in Made-to-length drainage units or is fully customisable in width, length and outlet position.

Made from 316 Stainless Steel, the 120SCS is designed for flexibility, and ease of installation and exceeds all Australian Standards, is WaterMark certified and is exclusive to Stormtech protected by Patent Number: 2021904197.