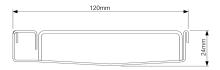

#### SPECIFICATIONS + DIMENSIONS

Channel Width 120mm
Channel Depth 24mm
Length(s) As Required
Outlet Size DN80, DN100