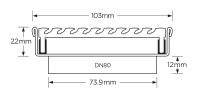

#### **SPECIFICATIONS + DIMENSIONS**

Channel Width 104mm
Channel Depth 22mm
Length(s) 103mm
Outlet Size DN80