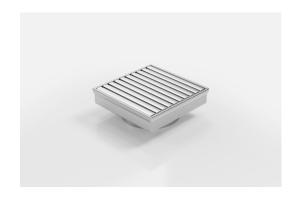

# SQ100AADN80

## **Square Floor Waste**

Square Floor waste with the exclusive Aluminium Wave design grate.

The Square Range of floor waste units allow the integration of a standard floor waste with Stormtech linear drainage.

Featuring a 316 marine grade Stainless Steel channel, the Square Range is available with all Stormtech grate designs and finishes.

Available with 89mm, 76mm or 44mm outlet.

Code SQ100AADN80

Range Square

Grate Style AA