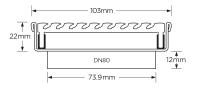

## **SPECIFICATIONS + DIMENSIONS**

Channel Width104mmChannel Depth22mmLength(s)103mmOutlet SizeDN80