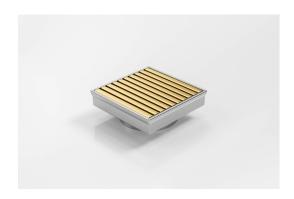

# **Square Floor Waste**

Square Floor waste with the Stormtech Aluminium Wave design grate in Brass-Gold finish.

The Square Range of floor waste units allow the integration of a standard floor waste with Stormtech linear drainage.

Featuring a 316 marine grade Stainless Steel channel, the Square Range is available with all Stormtech grate designs and finishes.

Available with 89mm, 76mm or 44mm outlet.

Code SQ100AADN80BG

Range Square