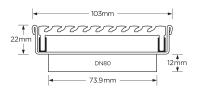

#### **SPECIFICATIONS + DIMENSIONS**

Channel Width104mmChannel Depth22mmLength(s)103mmOutlet SizeDN80