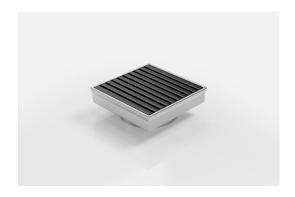

## **Square Floor Waste**

Square Floor waste with the Stormtech Aluminium Wave design grate in Matte Black finish.

The Square Range of floor waste units allow the integration of a standard floor waste with Stormtech linear drainage.

Featuring a 316 marine grade Stainless Steel channel, the Square Range is available with all Stormtech grate designs and finishes.

Available with 89mm, 76mm or 44mm outlet.

Code SQ100AADN80Black

Range Square