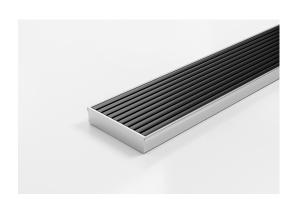

## **Linear Drain**

The 100AAi20MTL features our unique all Aluminium 100mm Wave grate design in a Matte Black finish.

Made in Australia from high grade, locally sourced and anodised 6000 Series Aluminium.

This Made-to-Length linear drainage system features a 316 marine grade Stainless Steel channel with specified outlet position.

Channel Width 106mm
Channel Depth 23mm
Length(s) As Required

**Outlet Size** DN40, DN50, DN65, DN80, DN100