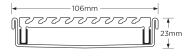

Channel Width 106mm
Channel Depth 23mm
Length(s) As Required

**Outlet Size** DN40, DN50, DN65, DN80, DN100

Code 100AAi20MTL-BG Range 100

Grate Style AA

Category Made-to-Length

Channel Material Stainless Steel