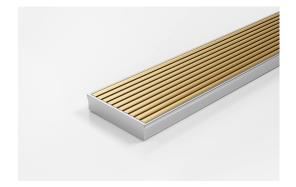

## **Linear Drain**

The 100AAi20MTL-BG features our unique all Aluminium 100mm Wave grate design in a Brass-Gold finish.

Made in Australia from high grade, locally sourced and anodised Aluminium.

This Made-to-Length linear drainage system features a 316 marine grade Stainless Steel channel with specified outlet position.

Channel Width 106mm
Channel Depth 23mm
Length(s) As Required

**Outlet Size** DN40, DN50, DN65, DN80, DN100

Code 100AAi20MTL-BG Range 100

Grate Style AA

Category Made-to-Length

Channel Material Stainless Steel