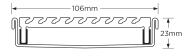

#### **SPECIFICATIONS + DIMENSIONS**

**Channel Width** 106mm **Channel Depth** 23mm

**Length(s)** 900mm 1000mm 1200mm 1500mm

1800mm 2000mm

Outlet Size DN50, DN80, DN100