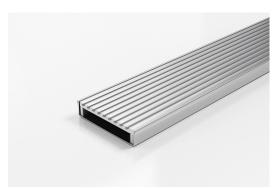

## **Linear Drain**

Made in Australia from high grade, locally sourced and anodised Aluminium.

This Modular linear drainage system features a 316 marine grade Stainless Steel channel.

Lengths over 3000mm available on request.

Code 100AAi20

Range 100

**Grate Style AA** 

Category Modular Kits

**Channel Material Stainless Steel** 

Steel Grade 316

Grates longer than 1500mm supplied in sections. Tile Inserts longer than 1200mm supplied in sections. Channels over 3000mm supplied in sections with joiner. +/-2mm tolerance on dimensions.