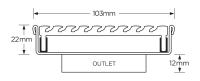

#### **SPECIFICATIONS + DIMENSIONS**

Channel Width104mmChannel Depth22mmLength(s)103mmOutlet SizeDN50