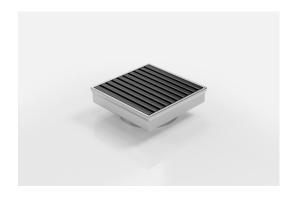

## **Square Floor Waste**

Square Floor waste with the Stormtech Aluminium Wave design grate in Matte Black finish.

The Square Range of floor waste units allow the integration of a standard floor waste with Stormtech linear drainage.

Featuring a 316 marine grade Stainless Steel channel, the Square Range is available with all Stormtech grate designs and finishes.

Available with 89mm, 76mm or 44mm outlet.

Code SQ100AADN50Black

Range Square