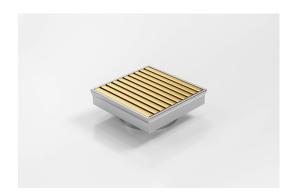

## **Square Floor Waste**

Square Floor waste with the Anodised Aluminium Wave design grate in Brass-Gold finish.

The Square Range of floor waste units allow the integration of a standard floor waste with Stormtech linear drainage.

Featuring a 316 marine grade Stainless Steel channel, the Square Range is available with all Stormtech grate designs and finishes.

Available with 89mm, 76mm or 44mm outlet.

Code SQ100AADN100BG

Range Square Grate Style AA