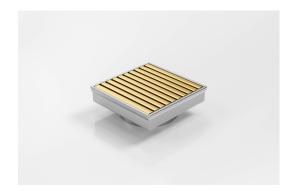

## **Square Floor Waste**

Square Floor waste with the Anodised Aluminium Wave design grate in Brass-Gold finish.

The Square Range of floor waste units allow the integration of a standard floor waste with Stormtech linear drainage.

Featuring a 316 marine grade Stainless Steel channel, the Square Range is available with all Stormtech grate designs and finishes.

Available with 89mm, 76mm or 44mm outlet.

Code SQ100AADN50BG

Range Square

Grate Style AA

**Category** Square Floor Waste

**Channel Material Stainless Steel** 

Steel Grade 316

Grates longer than 1500mm supplied in sections. Tile Inserts longer than 1200mm supplied in sections. Channels over 3000mm supplied in sections with joiner. +/-2mm tolerance on dimensions