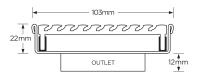

#### **SPECIFICATIONS + DIMENSIONS**

Channel Width104mmChannel Depth22mmLength(s)103mmOutlet SizeDN50