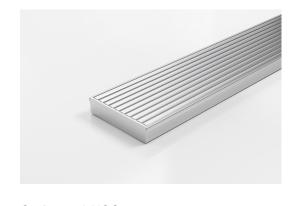

## **Linear Drain**

The 100AAiCO20 drainage unit features our Anodised Aluminium Wave grate design paired with a Stainless Steel channel.

Complete finished unit, ready to install with 316 marine grade Stainless Steel channel and centre outlet.

Channel Width 106mm Channel Depth 23mm

**Length(s)** 900mm 1000mm 1200mm 1500mm

Outlet Size DN80