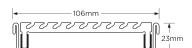

Channel Width 106mm Channel Depth 23mm

**Length(s)** 900mm 1000mm 1200mm 1500mm

Outlet Size DN80