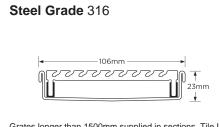

Channel Width 106mm Channel Depth 23mm

**Length(s)** 900mm 1000mm 1200mm 1500mm

Outlet Size DN80

Range 100

Grate Style AA

Grates longer than 1500mm supplied in sections. Tile Inserts longer than 1200mm supplied in sections. Channels over 3000mm supplied in sections with joiner. +/-2mm tolerance on dimensions.