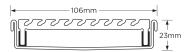

Channel Width 106mm Channel Depth 23mm

**Length(s)** 900mm 1000mm 1200mm 1500mm

Outlet Size DN80