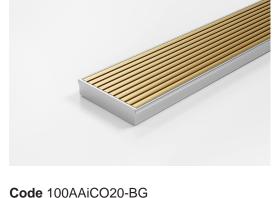

## 100AAiCO20-BG

## **Linear Drain**

The 100AAiCO20-BG drainage unit features our Anodised Aluminium Wave grate design in Brass-Gold paired with a Stainless Steel channel.

Complete finished unit, ready to install with all Aluminium Grate and 316 marine grade Stainless Steel channel and centre outlet.

Channel Width 106mm Channel Depth 23mm

**Length(s)** 900mm 1000mm 1200mm 1500mm

Outlet Size DN80