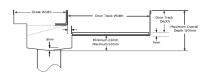

# SPECIFICATIONS + DIMENSIONS

Channel Width 110mm
Channel Depth Adjustable
Length(s) As Required
Outlet Size N/A