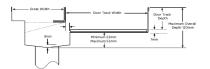

## **SPECIFICATIONS + DIMENSIONS**

Channel Width Channel Depth Length(s) Outlet Size

110mm Adjustable As Required N/A