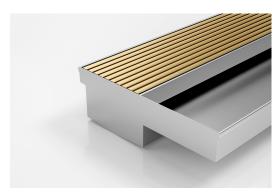

## Threshold with Sill

Suitable for sliding and hinged doors.

A threshold drain for sill usage only featuring a concealed channel section system with an integrated sill suitable for all door track types.

Allows door sills to be drained while having internal and external floor surfaces with no step down.