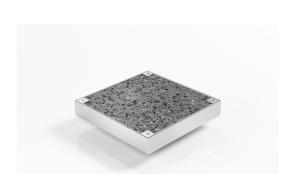

# SQ100TiCL20DN100 Clean Out

### **Square Floor Waste**

- Clean Out inspection points are the ideal solution where access to the drainage line is required
- The clear-out inspection point can be infilled with a solid tile giving an extra special effect.
- Manufactured in grade 316 stainless steel with a satin finish.
- Suitable for tiles up to 17mm thick.
- 4 screws to secure the tile insert to the channel with a square rubber pad added between the insert and the channel