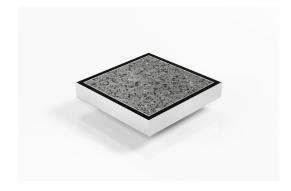

### **Square Floor waste with Tile Insert**

The SQ100Ti is a standard floor waste drain.

The SQ Range of floor waste units allow the integration of a standard floor waste with Stormtech linear drainage.

Tile Insert Floor waste measures 130mm x 130mm.

It is suitable for tiles up to 12mm thick.

#### **SPECIFICATIONS + DIMENSIONS**

Channel Width 130mm - 130mm

Channel Depth23mmLength(s)130mmOutlet SizeDN80