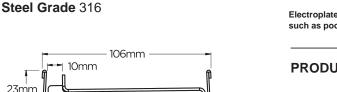

ARCHITECTURAL **GRATES + DRAINS** 

Code 100TiXi20MTL

Category Made-to-Length

**Channel Material Stainless Steel** 

Range 100

23mm

Grate Style Ti

## **SPECIFICATIONS + DIMENSIONS**

- **Channel Width Channel Depth** Length(s) **Outlet Size**
- 106mm 23mm As Required DN80, DN100