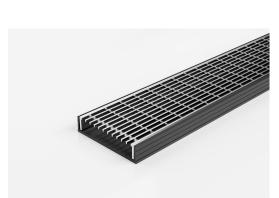

## 100TRGBL20 Linear Drain

The 100TRG20 is a modular drainage system with a stainless steel grate and a Black uPVC channel.

The 100TR is our standard style grate featuring a 3mm/5mm wire gap.

Manufactured from 316 marine grade steel.