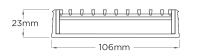

## **SPECIFICATIONS + DIMENSIONS**

 Channel Width
 106mm

 Channel Depth
 23mm

 Length(s)
 900mm
 1000mm
 1200mm
 1500mm

 Norm
 2000mm
 2000mm
 2400mm

 Outlet Size
 DN80, DN100
 DN80