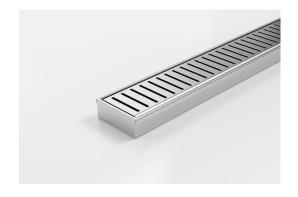

# **Linear Drain**

All stainless steel drainage unit made to specified length with specified outlet position. New Punched Perpendicular Slot Grate

The 65PPS25 is a Punched Perpendicular Slot grate design.

Manufactured from 316 marine grade the 65PPS25 is 65mm wide and 25mm deep.

Refer to AS3500 for outlet pipe sizes specific to your installation.

Code 65PPSi25MTL

Range 65

**Grate Style PPS** 

Category Made-to-Length