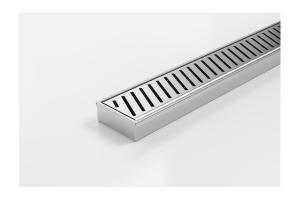

## **Linear Drain**

All stainless steel drainage unit made to specified length with specified outlet position. New Punched Angle Slot Grate

The 65PAS25 is a Punched Perpendicular Slot grate design.

Manufactured from 316 marine grade the 65PAS25 is 65mm wide and 25mm deep.