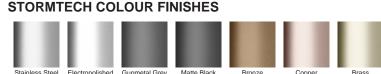

## **SPECIFICATIONS + DIMENSIONS**

**Channel Width Channel Depth** Length(s) **Outlet Size** 

65mm 42mm As Required DN40, DN50, DN65

Electroplate finishes subject to natural variation with time and local environment. Factors such as pools/surf beaches may require electropolishing. Contact us for suitability.