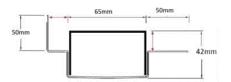

#### **SPECIFICATIONS + DIMENSIONS**

 Channel Width
 65mm

 Channel Depth
 42mm

 Length(s)
 As Required

 Outlet Size
 DN40, DN50, DN65